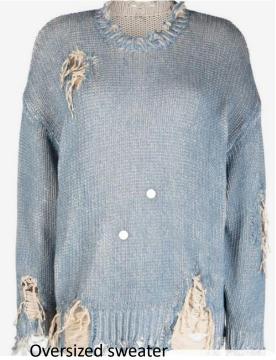

# SWEATER PRODUCT PRESENTATION

Crew neck oversized sweater Open knit

PANTONE® 210 C

Oversized long sleeve polo Knit as per the above Open V neck Colours as above BEN-MT-BM-05

Boxy fit sweater Knit as per the above Colours as above BEN-MT-BM-06