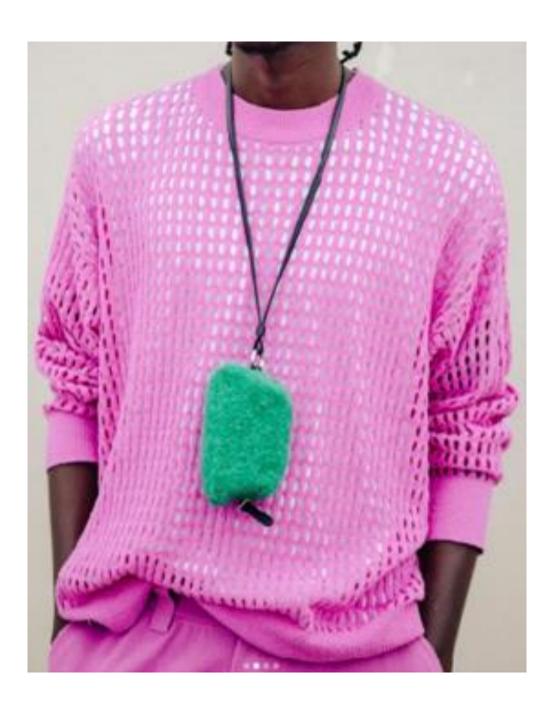

# SWEATER PRODUCT PRESENTATION

Crew neck oversized sweater Open knit

PANTONE® 210 C

Oversized long sleeve polo Knit as per the above Open V neck Colours as above BEN-MT-BM-05

Boxy fit sweater Knit as per the above Colours as above BEN-MT-BM-06