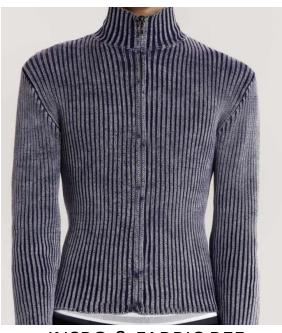

#### BEN-MT-BM-13

Muscle top Styling Charco the above

BEN-MT-BM-14

Muscle fit zip through funnel neck top Styling & knit as per the above Charcoal pantone with acid wash

Boxy fit sweater Styling & knit as per the above Acapulco pantone with acid wash

#### OMBRE CABLE KNIT W/ DISTRESSED HEM, COLLAR & SLEEVE CUFF

Oversized boxy fit Spec 5-7GG acrylic

- 1. Slate to lime
- 2. Pale blue to ecru

Muscle fit long sleeve Please recreate zip detail Acid wash

- 1. Black
- 2. Slate blue
- 3. Fuschia