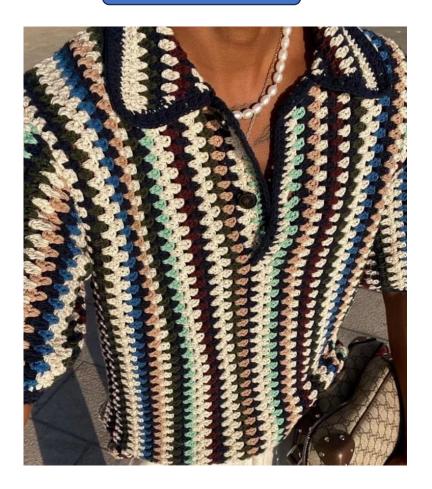

INSPO & FABRIC REF:

PANTONE FUSCHIA PURPLE 18-2436 TCX

SPEC: Short sleeve polo – placket as per image

YARN: 7GG ACRYLIC STITCH AS INSPO – BLACK BUTTONS

1. Black, white, teal, burgundy, sage

SPEC: Short sleeve Oversized open neck polo