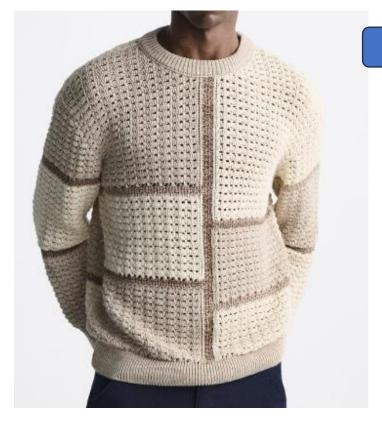

# SWEATER PRODUCT PRESENTATION

Crew neck oversized sweater Open knit

PANTONE® 210 C

Oversized long sleeve polo Knit as per the above Open V neck Colours as above BEN-MT-BM-05

Boxy fit sweater Knit as per the above Colours as above BEN-MT-BM-06