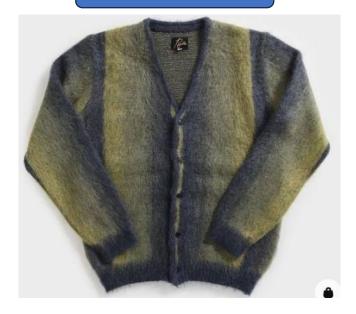

# BEN-MT-BM-16

Boxy fit cardigan Styling & knit as per the above Brushed/fluffy yarn Acid green and charcoal ombre