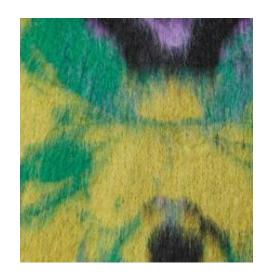

# Open knit ombre

# BEN-MT-BM-32

Open Knit Ref

SPEC: Oversized short sleeve open neck polo

YARN: 7GG ACRYLIC STITCH AS PER REF

Teal in to dark purple

Heavy brushed yarn Striped Oversized sweater