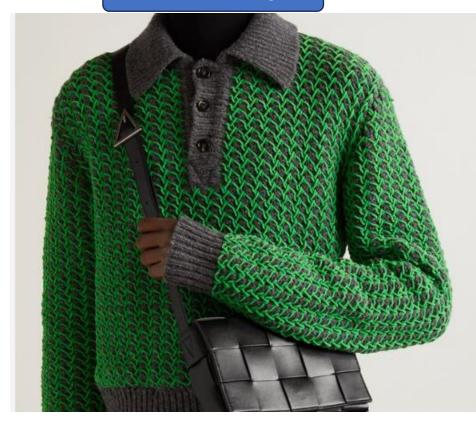

INSPO & FABRIC REF:

PANTONE FUSCHIA PURPLE 18-2436 TCX

SPEC: Short sleeve polo – placket as per image

YARN: 7GG ACRYLIC STITCH AS INSPO – BLACK BUTTONS

1. Black, white, teal, burgundy, sage

SPEC: Short sleeve Oversized open neck polo