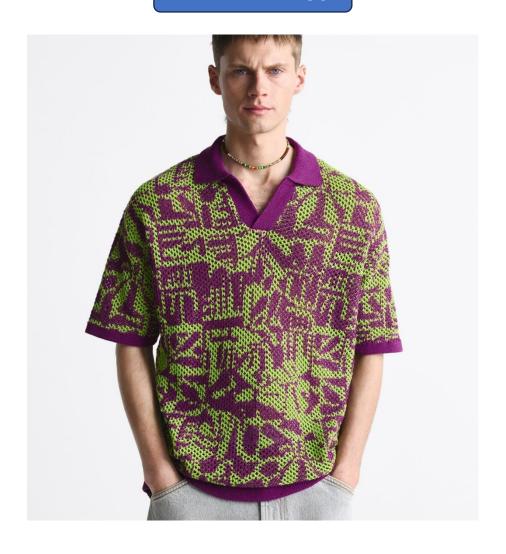

INSPO & FABRIC REF:

PANTONE FUSCHIA PURPLE 18-2436 TCX

SPEC: Short sleeve polo – placket as per image

YARN: 7GG ACRYLIC STITCH AS INSPO – BLACK BUTTONS

1. Black, white, teal, burgundy, sage

SPEC: Short sleeve Oversized open neck polo