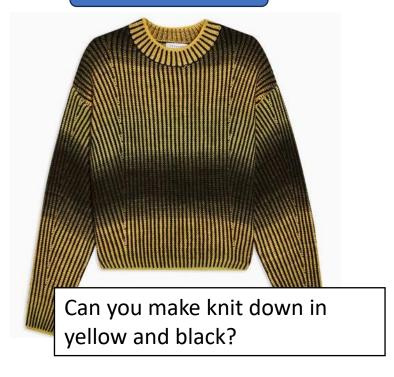

#### BEN-MT-BM-15

Boxy fit sweater Styling & knit as per the above

Please create knit down

#### OMBRE – bring bring knit downs