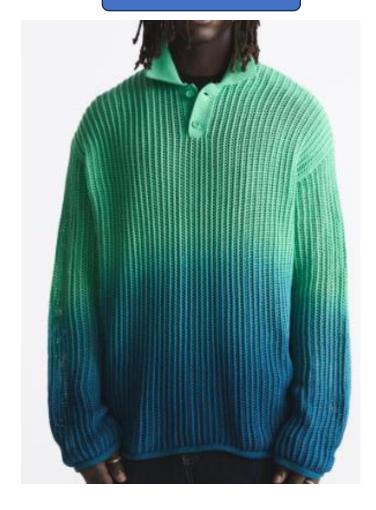

# BEN-MT-BM-16

Boxy fit cardigan Styling & knit as per the above Brushed/fluffy yarn Acid green and charcoal ombre