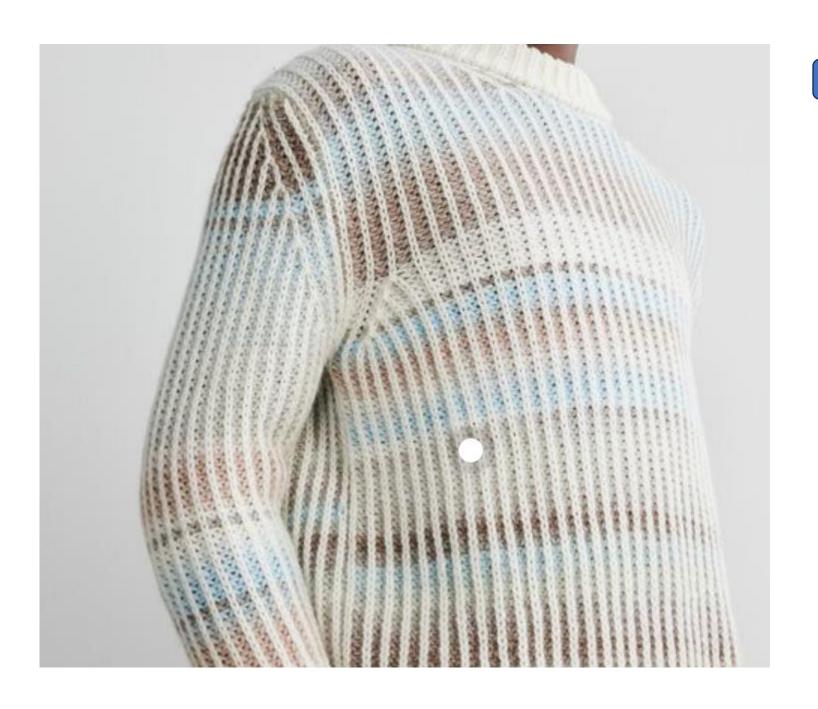

# 1. Ecru & stone

Oversized crew neck sweater

Knit and stripes as per image

Can you print on open knit

Please provide knit down in ecru