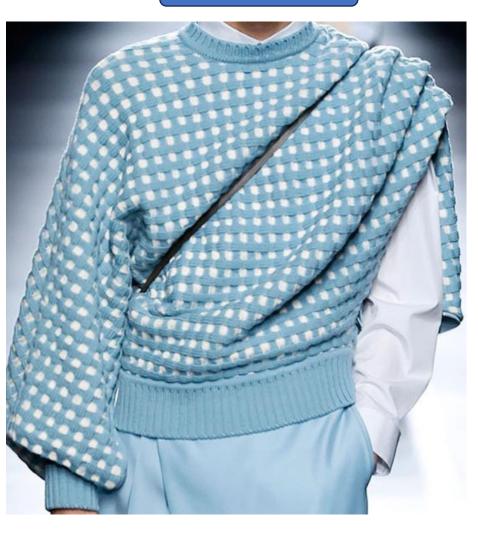

Boxy fit sweater Knit as per the above Colours as above DISTRESSING

BEN-MT-BM-07

Styling & knit as per the above

Dusty blue pantone

BEN-MT-BM-08

Oversized sweater
Styling & knit as per the above
7GG

Black and white stitching