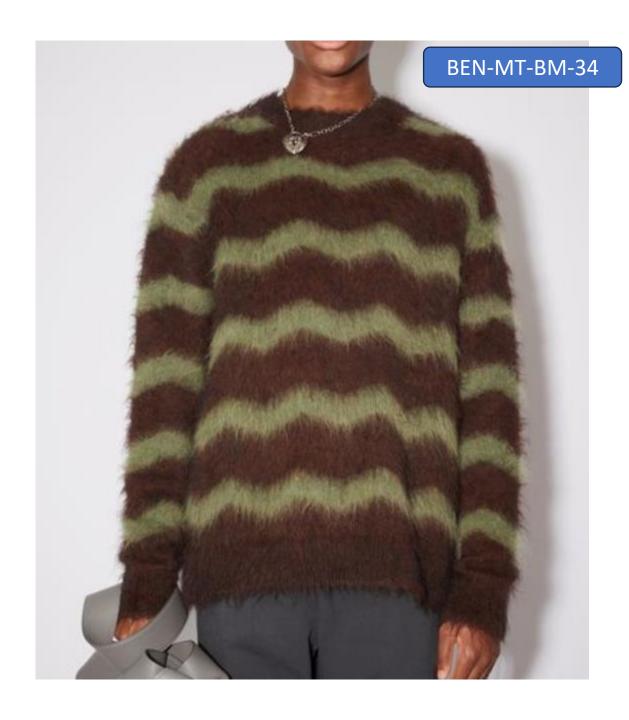

#### BEN-MT-BM-17

Boxy fit sweater
Styling & knit as per the above
Brushed/fluffy yarn
Black to chocolate brown ombre