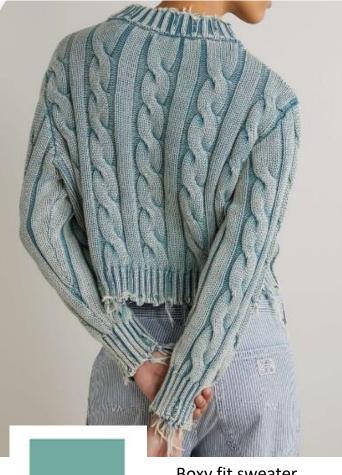

Boxy fit sweater Knit as per the above Colours as above DISTRESSING

BEN-MT-BM-07

Styling & knit as per the above

Dusty blue pantone

BEN-MT-BM-08

Oversized sweater
Styling & knit as per the above
7GG

Black and white stitching

Boxy fit cardigan Styling & knit as per the below 7GG Jadeite pantone

PANTONE® 16-5304 TCX Jadeite