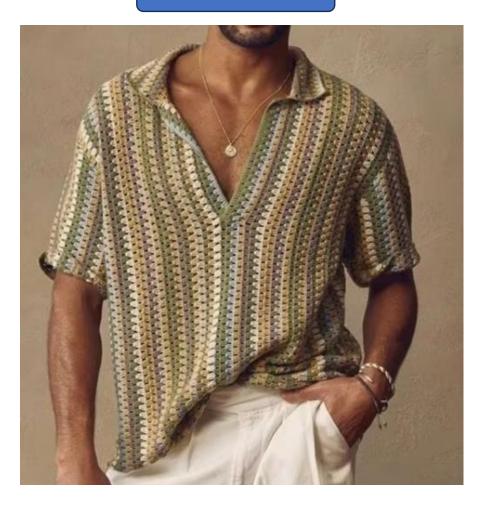

INSPO & FABRIC REF:

PANTONE FUSCHIA PURPLE 18-2436 TCX

SPEC: Short sleeve polo – placket as per image

YARN: 7GG ACRYLIC STITCH AS INSPO – BLACK BUTTONS

1. Black, white, teal, burgundy, sage

SPEC: Short sleeve Oversized open neck polo