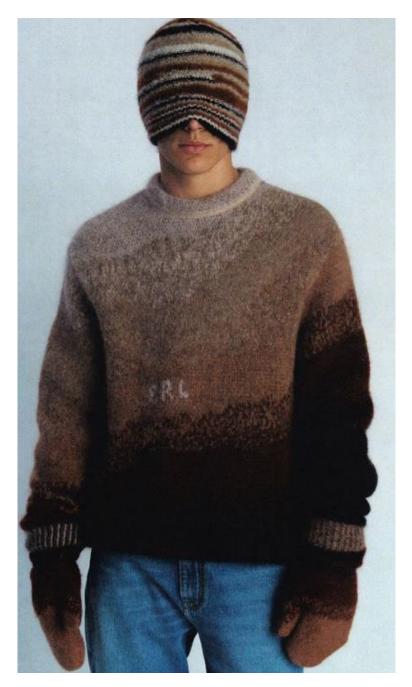

#### BEN-MT-BM-17

Boxy fit sweater
Styling & knit as per the above
Brushed/fluffy yarn
Black to chocolate brown ombre