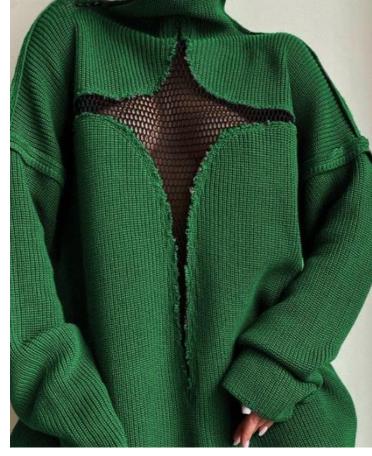

Boxy fit cardigan Styling & knit as per the below 7GG Jadeite pantone

PANTONE® 16-5304 TCX Jadeite