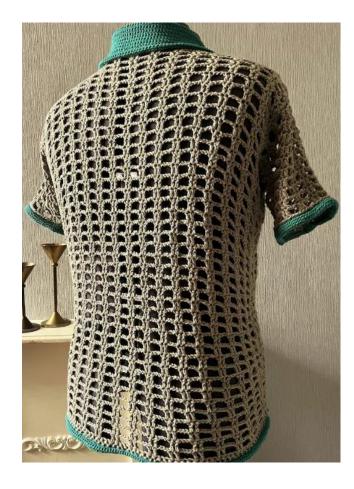

SPEC: REGULAR SHIRT YARN: 7GG ACRYLIC STITCH AS PER IMAGE DTM BUTTONS

Black base and black collar