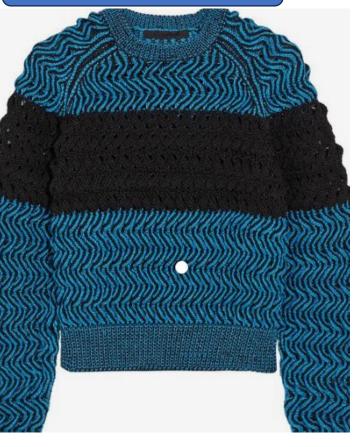

# SWEATER PRODUCT PRESENTATION

Crew neck oversized sweater Open knit

PANTONE® 210 C

Oversized long sleeve polo Knit as per the above Open V neck Colours as above BEN-MT-BM-05

Boxy fit sweater Knit as per the above Colours as above BEN-MT-BM-06

Boxy fit sweater Knit as per the above Colours as above DISTRESSING

BEN-MT-BM-07

Styling & knit as per the above

Dusty blue pantone

BEN-MT-BM-08

Oversized sweater
Styling & knit as per the above
7GG

Black and white stitching