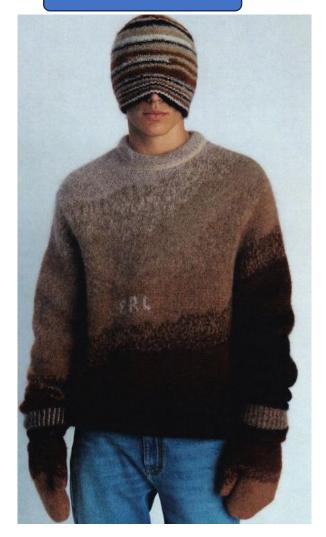

#### BEN-MT-BM-17

Boxy fit sweater
Styling & knit as per the above
Brushed/fluffy yarn
Black to chocolate brown ombre