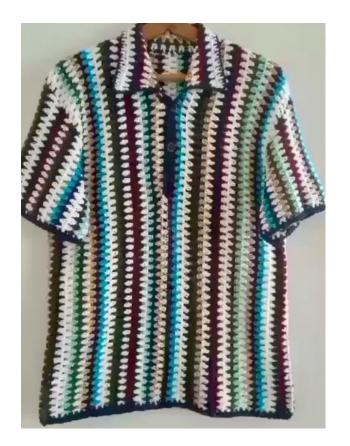

INSPO & FABRIC REF:

PANTONE FUSCHIA PURPLE 18-2436 TCX

SPEC: Short sleeve polo – placket as per image

YARN: 7GG ACRYLIC STITCH AS INSPO – BLACK BUTTONS

1. Black, white, teal, burgundy, sage

SPEC: Short sleeve Oversized open neck polo