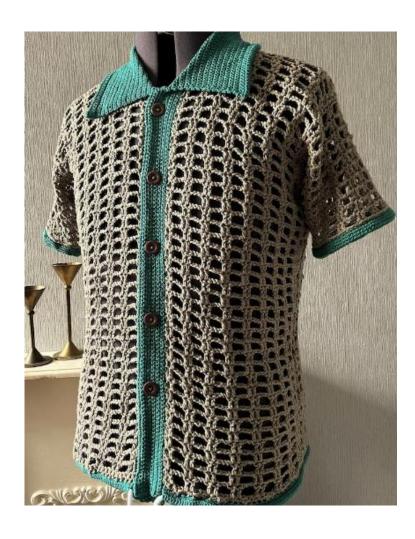

SPEC: REGULAR SHIRT YARN: 7GG ACRYLIC STITCH AS PER IMAGE DTM BUTTONS

Black base and black collar