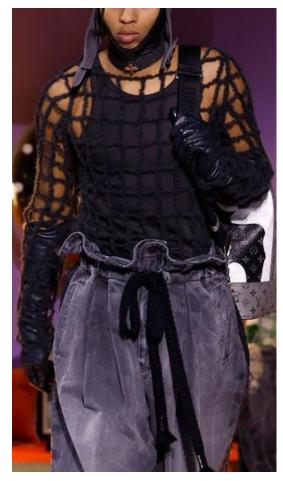

Boxy fit sweater Knit as per the above Colours as above DISTRESSING

BEN-MT-BM-07

Styling & knit as per the above

Dusty blue pantone

BEN-MT-BM-08

Oversized sweater
Styling & knit as per the above
7GG

Black and white stitching