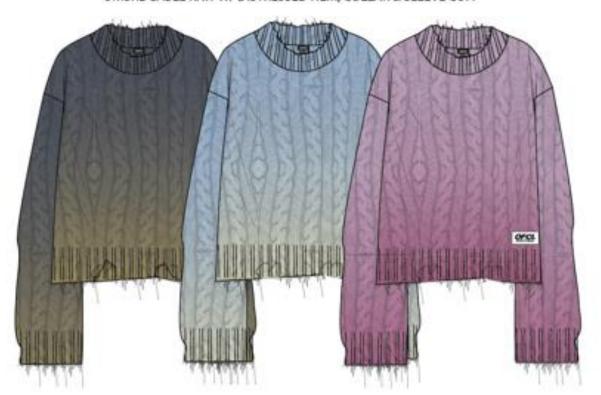

#### OMBRE CABLE KNIT W/ DISTRESSED HEM, COLLAR & SLEEVE CUFF

Oversized boxy fit Spec 5-7GG acrylic

- 1. Slate to lime
- 2. Pale blue to ecru

Muscle fit long sleeve Please recreate zip detail Acid wash

- 1. Black
- 2. Slate blue
- 3. Fuschia