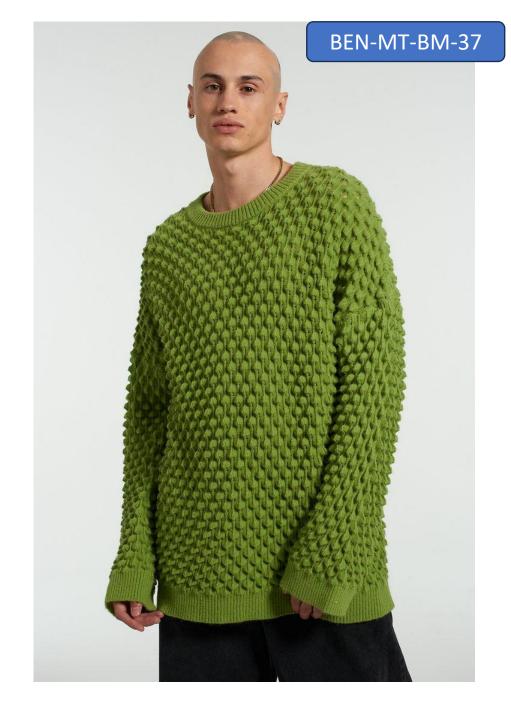

and black collar



# Open knit Acid wash



# BEN-MT-BM-30



**SPEC: Sweater** 

YARN: 7GG ACRYLIC STITCH AS PER REF

Charcoal base

Will get back to you on this.

# Open knit tie dye

# BEN-MT-BM-31



SPEC: Oversized short sleeve TSHIRT

YARN: 7GG ACRYLIC STITCH AS PER REF

Ecru and brown tie dye

# Open knit ombre

# BEN-MT-BM-32





Open Knit Ref

SPEC: Oversized short sleeve open neck polo

YARN: 7GG ACRYLIC STITCH AS PER REF

Teal in to dark purple



Heavy brushed yarn Striped Oversized sweater

# Below stripes

PANTONE POOL BLUE 15-5218 TCX

PANTONE EEP LAGOON 19-4540 TCX







SPEC: Crew neck sweater

YARN: 12GG ACRYLIC STITCH AS PER ABOVE

COLOUR BLOCK AS PER IMAGE

# 1. Ecru & stone



Oversized crew neck sweater

Knit and stripes as per image



Can you print on open knit



Please provide knit down in ecru

# THANK YOU FOR WATCHING