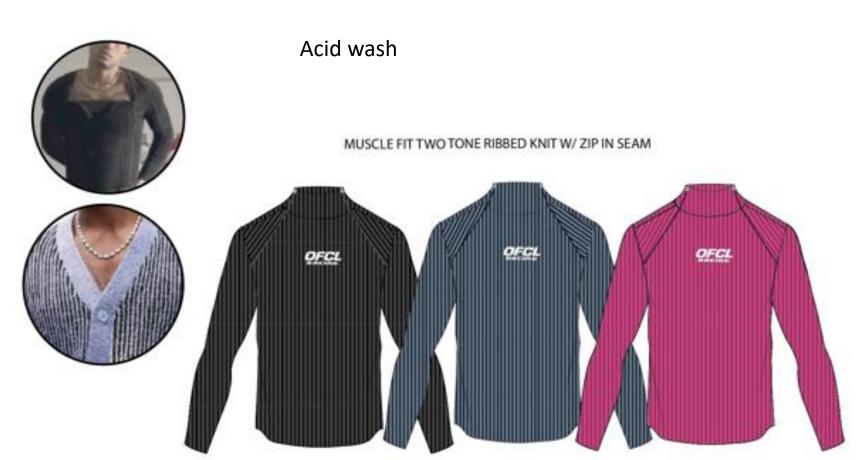

#### BEN-MT-BM-13

Muscle top Styling Charco the above

BEN-MT-BM-14

Muscle fit zip through funnel neck top Styling & knit as per the above Charcoal pantone with acid wash

Boxy fit sweater Styling & knit as per the above Acapulco pantone with acid wash

#### OMBRE CABLE KNIT W/ DISTRESSED HEM, COLLAR & SLEEVE CUFF

Oversized boxy fit Spec 5-7GG acrylic

- 1. Slate to lime
- 2. Pale blue to ecru

Muscle fit long sleeve Please recreate zip detail Acid wash

- 1. Black
- 2. Slate blue
- 3. Fuschia