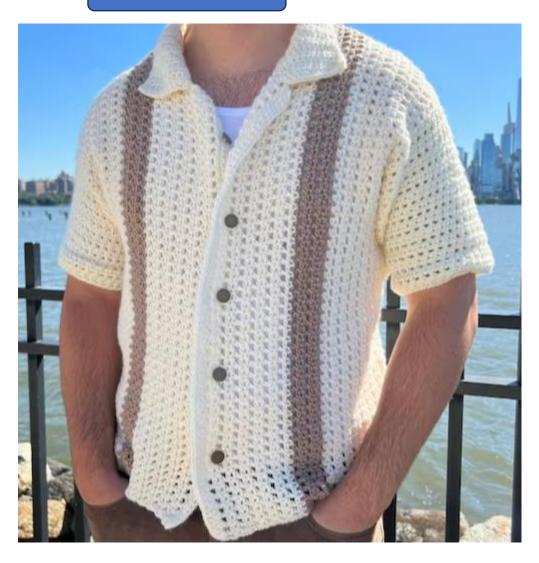

# BEN-MT-BM-27

Sage, ecru, liliac, pale blue

SPEC: BOXY SHIRT, SHORT SLEEVE

YARN: 7GG ACRYLIC

STITCH AS INSPO

DTM BUTTONS

PLAIN BACK - NO STRIPES

White base Taupe stripe