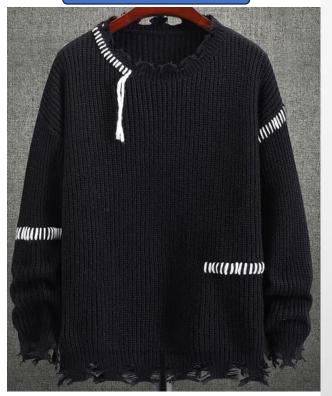

Boxy fit sweater Knit as per the above Colours as above DISTRESSING

BEN-MT-BM-07

Styling & knit as per the above

Dusty blue pantone

BEN-MT-BM-08

Oversized sweater
Styling & knit as per the above
7GG

Black and white stitching