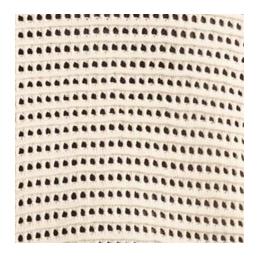

# SWEATER PRODUCT PRESENTATION

Crew neck oversized sweater Open knit

PANTONE® 210 C

Oversized long sleeve polo Knit as per the above Open V neck Colours as above BEN-MT-BM-05

Boxy fit sweater Knit as per the above Colours as above BEN-MT-BM-06