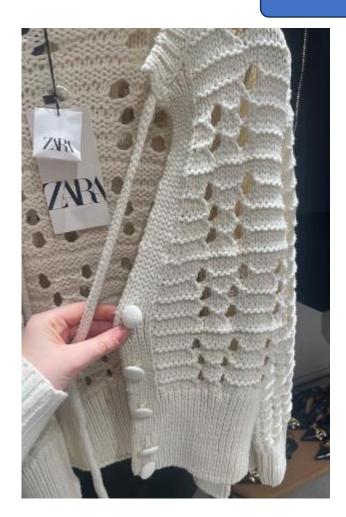

# BEN-MT-BM-27

Sage, ecru, liliac, pale blue

SPEC: BOXY SHIRT, SHORT SLEEVE

YARN: 7GG ACRYLIC

STITCH AS INSPO

DTM BUTTONS

PLAIN BACK - NO STRIPES

White base Taupe stripe

SPEC: REGULAR SHIRT YARN: 7GG ACRYLIC STITCH AS PER IMAGE DTM BUTTONS

Black base and black collar