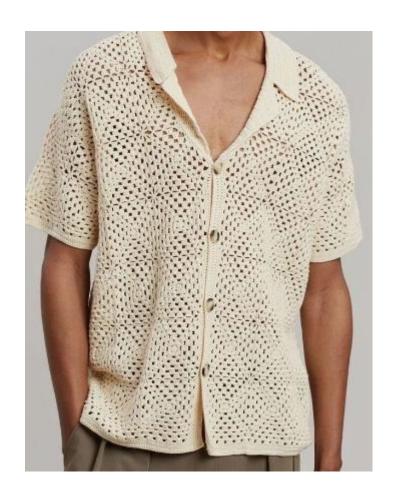

# BEN-MT-BM-27

Sage, ecru, liliac, pale blue

SPEC: BOXY SHIRT, SHORT SLEEVE

YARN: 7GG ACRYLIC

STITCH AS INSPO

DTM BUTTONS

PLAIN BACK - NO STRIPES

White base Taupe stripe

SPEC: REGULAR SHIRT YARN: 7GG ACRYLIC STITCH AS PER IMAGE DTM BUTTONS

Black base and black collar