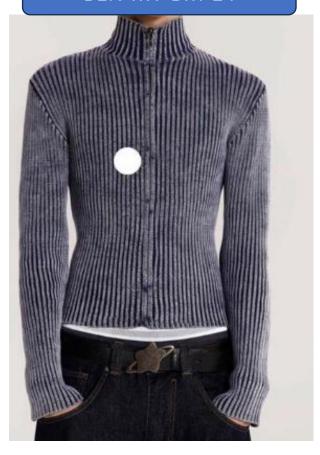

#### BEN-MT-BM-13

Muscle top Styling Charco the above

BEN-MT-BM-14

Muscle fit zip through funnel neck top Styling & knit as per the above Charcoal pantone with acid wash

Boxy fit sweater Styling & knit as per the above Acapulco pantone with acid wash