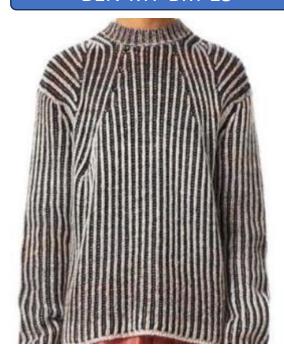

# BEN-MT-BM-32

Open Knit Ref

SPEC: Oversized short sleeve open neck polo

YARN: 7GG ACRYLIC STITCH AS PER REF

Teal in to dark purple

Heavy brushed yarn Striped Oversized sweater