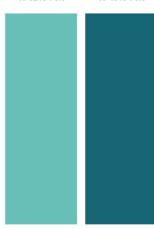

# Below stripes

PANTONE POOL BLUE 15-5218 TCX

PANTONE EEP LAGOON 19-4540 TCX

SPEC: Crew neck sweater

YARN: 12GG ACRYLIC STITCH AS PER ABOVE

COLOUR BLOCK AS PER IMAGE